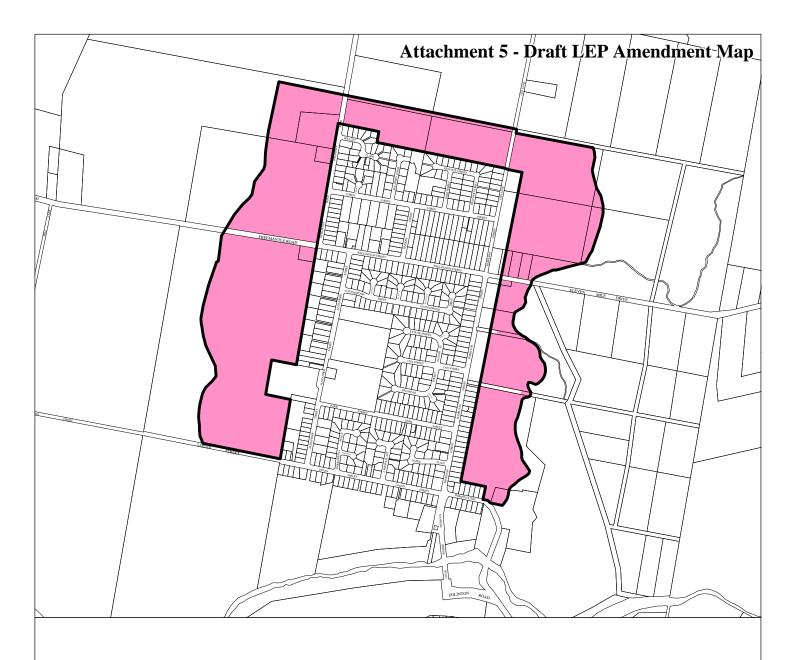

## BATHURST REGIONAL LOCAL GOVERNMENT AREA

BATHURST REGIONAL (INTERIM) LOCAL ENVIRONMENTAL PLAN 2005 (Amendment No. )

| DRAWN: GIS Section TOWN PLANNER: D.R.SHAW   | DATE: PLANNING OFFICER: R. YOUNG | The purpose of the plan is to rezone land around Eglinton Village 2 (a) - Residential                                              |
|---------------------------------------------|----------------------------------|------------------------------------------------------------------------------------------------------------------------------------|
| COUNCIL LEPA 2009/03<br>FILE No: 20.00170   | DEPARTMENTAL FILE<br>No:         |                                                                                                                                    |
| CERTIFIED PLAN No:                          |                                  | SHEET 1 OF 1                                                                                                                       |
| CERTIFICATE ISSUED<br>UNDER SEC 65 EPA ACT: | DATE:                            | CERTIFIED IN ACCORDANCE WITH THE ENVIRONMENTAL PLANNING AND ASSESSMENT ACT 1979 AS AMENDED and REGULATIONS.  GENERAL MANAGER DATE: |
| PUBLISHED ON NSW<br>LEGISLATION WEBSITE     | ON:                              |                                                                                                                                    |